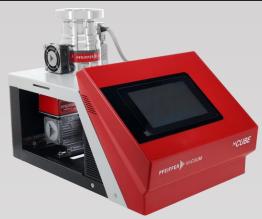

## PF80N Dry Pumping Turbo System Extorr

Description: The PF80N Dry Pumping Turbo System is a compact, air cooled pumping station with a 3 stage diaphragm backing pump and a turbo pump, produced by Pfeiffer Vacuum.